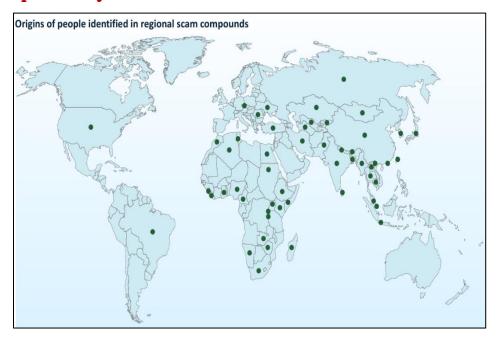

# **UNODC** report on cybercrime 2025

- ❖ Transnational organized crime groups in East and Southeast Asia are spreading their lucrative scam operations across the globe.
- ❖ For several years, scam compounds have proliferated in Southeast Asia, especially in border areas of Cambodia, Laos and Myanmar, as well as in the Philippines.

❖ UNODC estimates that hundreds of industrial-scale scam centres generate just under \$40 billion in annual profits.