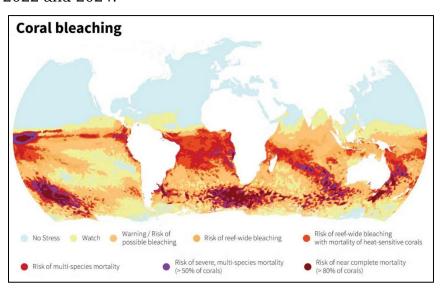

#### Global coral bleaching crisis 2025

❖ The world's worst ongoing global coral bleaching event has now affected nearly 84 per cent of the world's coral reefs.

- ❖ The mass coral bleaching has also been recorded in at least 83 countries and territories.
- ❖ The ongoing global coral bleaching event is the biggest to date.
- ❖ The previous record was during the 3rd global coral bleaching event, which occurred from 2014-2017.
- ❖ During this event, 68.2 per cent of the world's reef area experienced bleaching-level heat stress.
- ❖ The 1<sup>st</sup> and 2<sup>nd</sup> global coral bleaching events had occurred in 1998 and 2010, respectively.
- ❖ Australia's coral reefs suffered mass coral bleaching in 1998, 2002, 2016, 2017, 2020, 2022 and 2024.