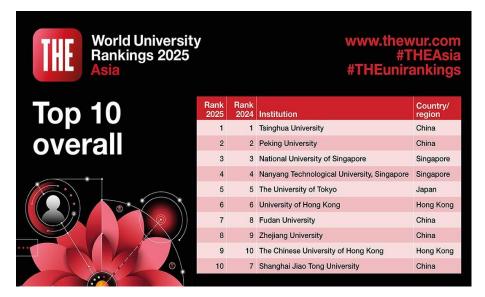

# **Times Higher Education Asia Rankings 2025**

- ❖ China has maintained a strong presence at the top, with Tsinghua University and Peking University claiming the first and second places, respectively.
- Out of the top 10, five institutions are from China.
- ❖ The National University of Singapore secured third place.
- ❖ This year, as many as 853 universities from 35 countries and territories are ranked.
- Four countries rank for the first time Uzbekistan, Bahrain, Mongolia and Syria.
- ❖ Among Indian entries, IISc has emerged at the top with a rank of 38 and remains the highest-placed Indian institution on the list.

- ❖ Anna University follows as the second-best from India, holding the 111th rank.
- Saveetha Institute of Medical and Technical Sciences is close behind at 149.