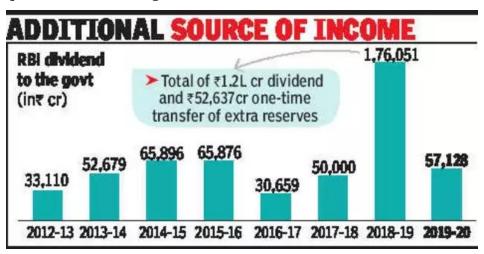

## Surplus transfer to govt

- ❖ The Central Board of the Reserve Bank of India approved the transfer of Rs 57,128 crore as surplus or dividend to the central government for accounting year 2019-20.
- ❖ It is sharply lower by 67.5 per cent from Rs 1.76 lakh last year.
- ❖ The RBI's central board last year accepted the recommendations of the high-level panel, under the leadership of former RBI Governor Bimal Jalan.
- ❖ This panel was formed to recommend ways to utilise RBI's excess cash reserve and part transfer to the government.