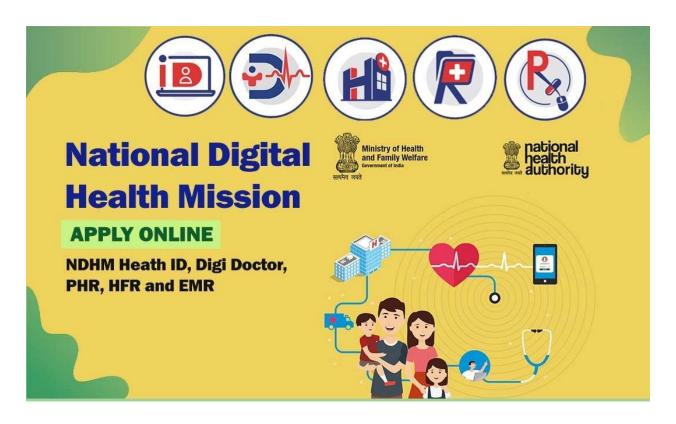

## **National Digital Health Mission**

- ❖ PM Modi launched the National Digital Health Mission during his address at the 74<sup>th</sup> Independence Day celebrations.
- ❖ Under the mission, every Indian is to get a Health ID card.
- ❖ The ID card will contain all relevant information about the person's past medical condition, treatment and diagnosis.
- The mission is completely technology based.
- ❖ The mission aims to improve the efficiency, effectiveness and transparency of health care in India.
- It is to operate under Pradhan Mantri Jan Arogya Yojana or Ayushman Bharat.