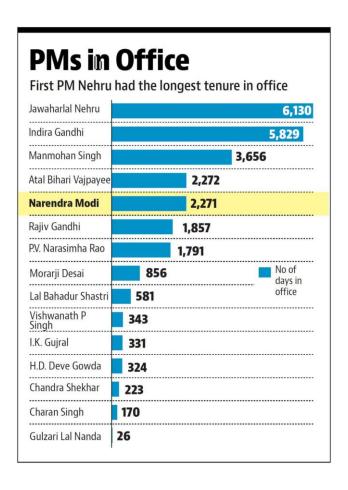

# Longest serving non-Congress PM

- ❖ The Prime Minister Narendra Modi has become the longest-serving non-Congress PM (From 26 May 2014) of the country as on August 13<sup>th</sup>.
- ❖ And also, he has also been at the helm of an elected government for a period of 18 years, which is the longest such tenure by the head of the government.
- ❖ This includes his term as the Chief Minister of Gujarat (7 October 2001 to 22 May 2014) before assuming the charge of the PM of the country in the year 2014.
- ❖ The Prime Minister has completed his term as the Chief Minister and now as the PM for over 18 years and 306 days.
- ❖ Before this, the first PM of India, Nehru served as the PM of the country for a period of 16 years and 286 days.
- ❖ Indira Gandhi had the third-longest tenure as the head of the elected government in the country with a length of 15 years and 350 days as the Prime Minister.
- ❖ Jawaharlal Nehru, Indira Gandhi and Manmohan Singh all from the Congress are the three longest serving Prime Ministers in that order.