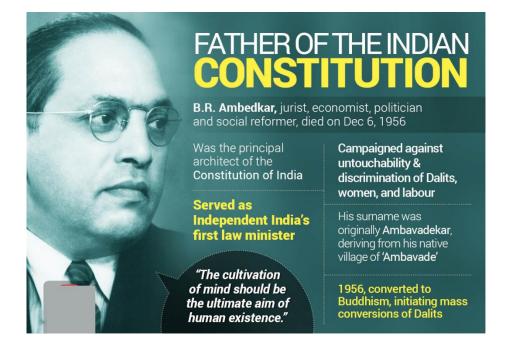

### Mahaparinirvan Diwas – December 06

- On December 6, India observed Mahaparinirvan Diwas.
- ✤ It marks the death anniversary of Dr Babasaheb Ambedkar.
- Parinirvan is one of the major principles and goals of Buddhism.
- Ambedkar passed away just a few days after completing his last work, The Buddha and His Dhamma.