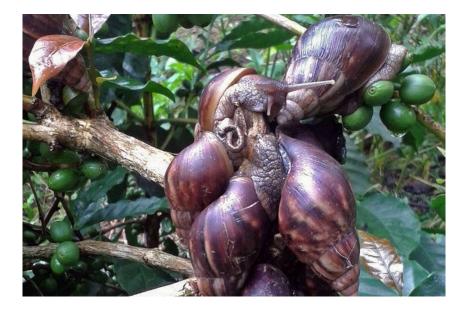

### **Giant African Snail Invasion**

- It is one of the worst invasive species declared by the International Union for Conservation of Nature (IUCN).
- India has higher genetic variety of the snail than those in native African continent.
- ✤ Its population is mainly found in Kerala of India.