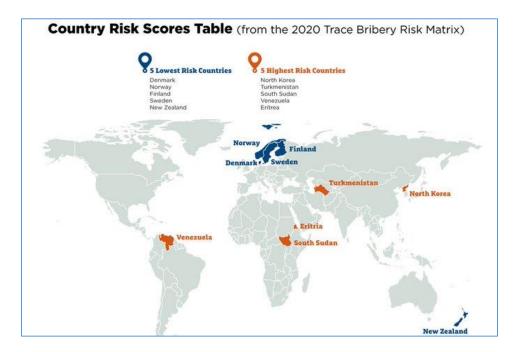

### **TRACE Bribery Risk Matrix**

- It is an annual listing that measures the likelihood of bribe demands in 194 countries.
- ✤ It was first published in 2014.
- ◆ In the 2020 listing, India is ranked 77th position, a spot better than last year.
- Denmark topped the list.
- ✤ It was followed by Norway, Finland, Sweden and New Zealand.
- ✤ It is released by TRACE International.
- ✤ It is an anti-bribery standard setting organization.