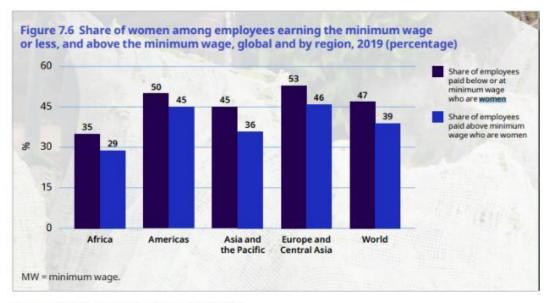

### Global Wage Report 2020-21

- ✤ It was recently released report by the International Labour Organisation.
- The average wage in two-third countries fell or grew more slowly in the first 6 months of 2020 due to the pandemic.
- Low-paid workers, disproportionately women, were the most affected by loss of working hours.
- ✤ It found that the Bangladesh's workers were more productive in past decade.
- But Bangladesh witnessed the largest decrease among the Asia Pacific nations.

✤ It was followed by Sri Lanka and Afghanistan.

Source: ILO Global Wage Report 2020-21