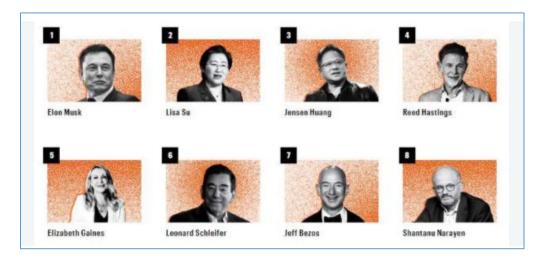

#### Fortune 2020 Businessperson of the Year

- ✤ It was topped by Tesla CEO Elon Musk for the second time.
- Adobe CEO Shantanu Narayen and Mastercard CEO Ajay Banga have been named at 8th and 9th place respectively.
- It was published annually by the Fortune magazine.