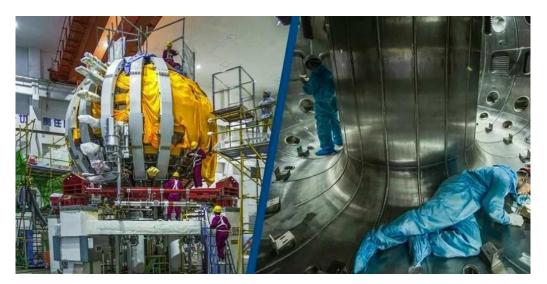

### **HL-2M Tokamak reactor**

- ✤ It is China's largest and most advanced nuclear fusion experimental device.
- China has successfully powered up this reactor for the first time.
- This nuclear fusion reactor is called as its "artificial sun".