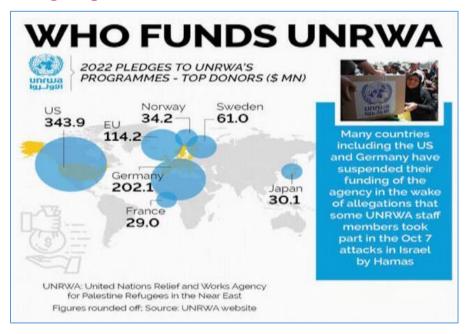

#### **UNRWA Funding suspension**

- The US and eight other Western countries, have decided to pause funding for the United Nations agency for Palestinian refugees (UNRWA).
- ✤ There are two million Palestinians in Gaza are dependent on UNRWA services.
- The US and eight other Western countries, which together provided more than half of UNRWA's 2022 budget.
- UNRWA was founded in 1949 to provide aid to about 700,000 Palestinians who were forced to leave their homes in what is now Israel during the 1948 Arab-Israeli war.
- UNRWA is funded almost entirely by voluntary contributions by donor states like the US.

It also gets a limited subsidy from the UN, which is used only for administrative costs.