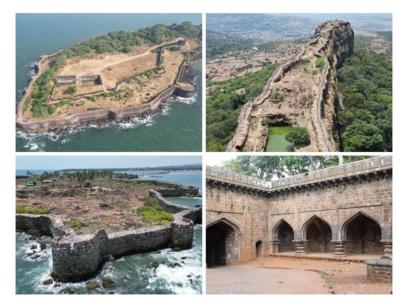

### Maratha Military Landscapes of India

The Ministry of Culture has put forward the 'Maratha Military Landscape' for consideration in the UNESCO World Heritage List for the 2024-25 cycle.

- ✤ It is encompassing a total of 12 components in this submission.
- These includes the very iconic forts such as Salher Fort, Shivneri Fort, Lohagad, Khanderi Fort, Raigad, Rajgad, Pratapgad, Suvarnadurg, Panhala Fort, Vijay Durg, Sindhudurg in Maharashtra, and Gingee Fort in Tamil Nadu.
- The inception of Maratha military ideology dates back to the 17<sup>th</sup> century during the reign of Maratha King Chhatrapati Shivaji in 1670 and continued through subsequent rules until Peshwa rule until 1818.
- Currently, India is home to 42 World Heritage Sites, with 34 being cultural sites, seven natural sites, and one mixed site.