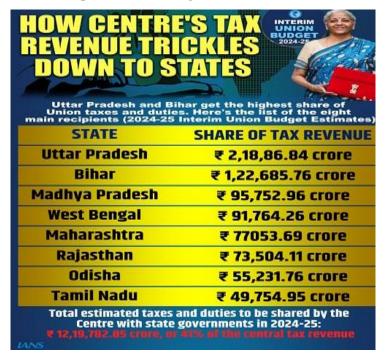

### Share of central taxes in 2023/24

- ★ Tamil Nadu would get ₹44,760.83 crore as its share of Central taxes as per the revised Union Budget estimates for 2023-24.
- ◆ This is about 7.4% higher than the ₹41,664.86 crore projected in the initial estimates.
- In the interim Budget estimates for 2024-25, Tamil Nadu's share of Central taxes is estimated to be ₹49,754.95 crore.
- This is about 11.2% higher than the revised estimates for 2023-24.

◆ The actual devolution of Central taxes to Tamil Nadu for 2022-23 stood at ₹38,685.47 crore, as per Union Budget documents.