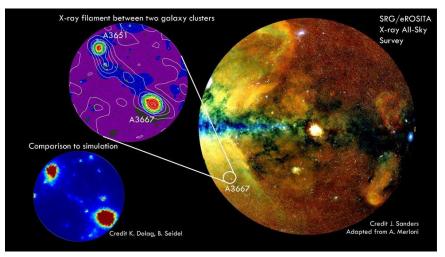

### eROSITA Data

- Scientists have unveiled the largest ever X-ray map of the universe and found over 9,00,000 high-energy cosmic sources.
- The German "eROSITA" consortium published the data collected by the eROSITA X-ray telescope on board the Russian-German satellite Spektrum-RG.
- The first eROSITA All-Sky Survey Catalogue (eRASS1) is the largest collection of X-ray sources ever published.
- ✤ Around 7,10,000 supermassive black holes are in distant galaxies.
- The high-energy cosmic sources (more than 900,000) also comprised 180,000 stars that emitted X-rays.
- In addition to this, 12,000 clusters of galaxies and a number of X-ray emitting celestial objects are from other exotic classes.