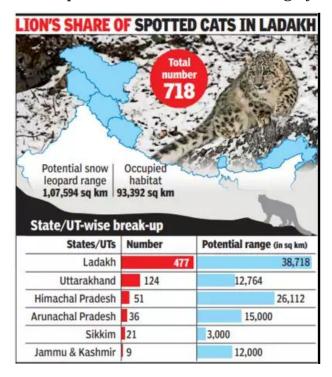

### Status Report of Snow Leopards in India

- A first-ever national survey recently determined that, India has an estimated 718 snow leopards.
- ♦ Now, the country is home to around 10-15% of its global population.
- ◆ Earlier estimates of the animal ranged from 400 to 700 in the country.

- The estimated population in different states is as follows: Ladakh 477, Uttarakhand 124, Himachal Pradesh 51, Arunachal Pradesh 36, Sikkim 21, and Jammu and Kashmir 9.
- ✤ IUCN has the snow leopard under its vulnerable category.