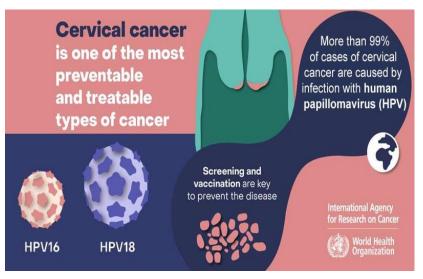

### **Cervical cancer vaccination**

- Interim budget announced the government's initiative to promote cervical cancer vaccination among girls aged 9 to 14.
- \* This will involve the administration of the HPV (Human Papilloma Virus) vaccine.

- This vaccine is designed to offer protection against specific strains of cervical cancer.
- Indian population of 511.4 million women aged 15 years and older who are potentially susceptible to the disease.
- Every year 1,23,907 women are diagnosed with cervical cancer and 77,348 die from the disease.
- Cervical cancer ranks as the second most frequent cancer among women in India.