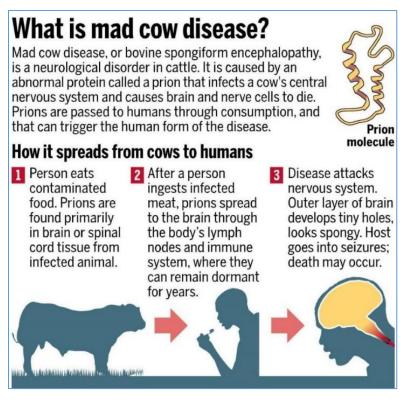

#### Mad Cow Disease case

- Brazil has halted its beef exports to China after a case of mad cow disease was confirmed in the northern state of Para.
- $\boldsymbol{\diamondsuit}$  The disease is also called Bovine Spongiform Encephalopathy.
- ✤ It is a transmissible, slowly progressive, degenerative, and fatal disease.
- ✤ It affects the central nervous system of adult cattle.
- The incurable disease occurs due to an infection in a protein called a prion.
- The outbreak of the disease occurred in the US, China, Egypt, Hong Kong, Chile, UAE, etc.

Brazil is the largest beef exporter in the world.