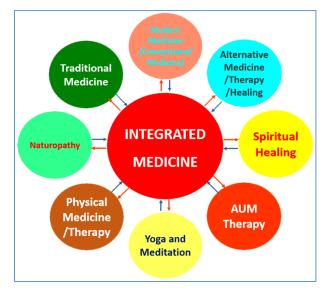

#### **Integrative Medicine Centres**

- The Centre has decided to open Integrative Medicine Centres at all government medical establishments in the country especially at AIIMS.
- The Opening such centres will help in harmonising the Indian and modern systems of medicine and providing joint multidisciplinary care to patients.
- Integrative medicine is aimed at harnessing the potential of India's rich heritage and medical knowledge, along with using modern advancements in allopathy.