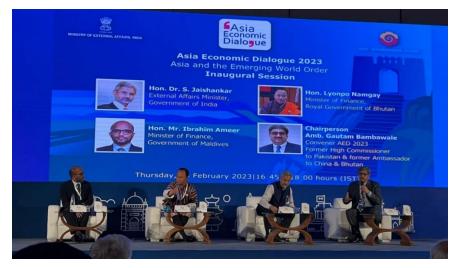

#### Asia Economic Dialogue 2023

The Ministry of External Affairs recently hosted the Asia Economic Dialogue in Pune.

- Theme of the event is "Asia and the Emerging World Order".
- ✤ The dialogue also focused on the metaverse, the role of the global south in shaping the G20 agenda, meeting climate targets, etc.
- ✤ The dialogue also focused on the metaverse, the role of the global south in shaping the G20 agenda, meeting climate targets, etc.