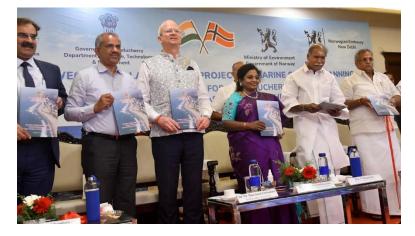

#### Marine Spatial Planning Framework

- Puducherry has launched the country's first Marine Spatial Planning (MSP) framework.
- It is a part of a pact under the Indo-Norway Integrated Ocean Initiative.

 It aims to balance growth alongside sustainable management of ocean resources and coastal environment preservation.