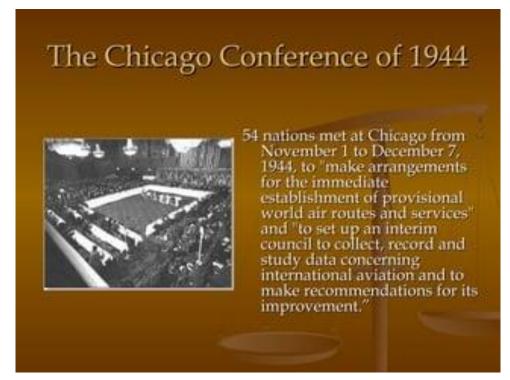

#### Air services agreement

The Union Cabinet approved the signing of an air services agreement between India and Guyana.

- It will pave the way for flight services between the two countries.
- The signing of an air services agreement with Guyana will enable a framework for provision of air services between the two countries
- ✤ As per the 2012 census, Indians have a sizeable presence in Guyana and are the largest ethnic group comprising about 40% of the population.
- India and Guyana are signatories to the Convention on International Civil Aviation (Chicago Convention 1944).
- Currently, India has air services agreements with around 110 countries.