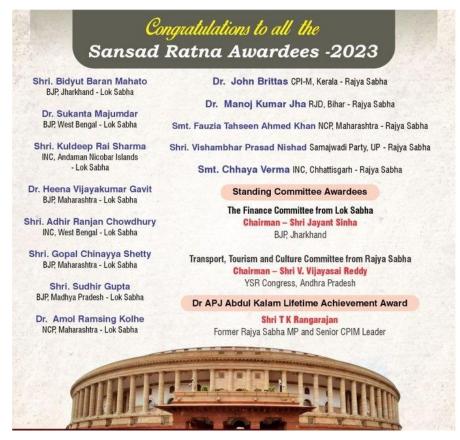

#### Sansad Ratna Awards - 2023

The 13th edition of the award ceremony is set to be held this year on March 25 in New Delhi.

- 13 MPs, 2 Parliamentary Committees and 1 Lifetime Achievement honour will be awarded during the 13th edition.
- They seek to recognise and felicitate the top-performing MPs on the basis of their work in the apex legislative body.
- The Sansad Ratna Awards were instituted in 2010, inspired by the teachings of former President APJ Abdul Kalam.
- The Awards are given by the Prime Point Foundation with support from IIT Madras.