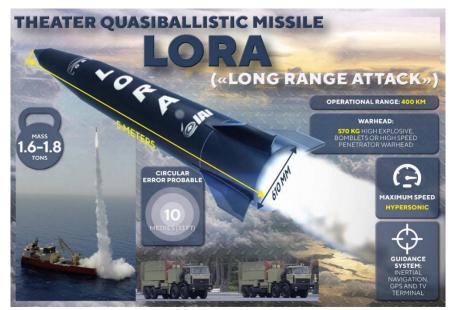

#### LORA Ballistic Missile

- Bharat Electronics Ltd. (BEL) has signed an MoU with Israel Aerospace Industries (IAI) for domestic manufacture and supply of its LORA Weapon System for the Indian Tri-services.
- The state-of-the-art strategic weapon system weapon will be manufactured by BEL.
- LORA is a sea-to-ground and ground-to-ground system which comprises a longrange ballistic missile.
- It is a unique launcher, a command-and-control system, and a ground/marine support system.
- The LORA system provides ballistic assault capabilities for multiple ranges with a precision level of 10 meters circular error probability.