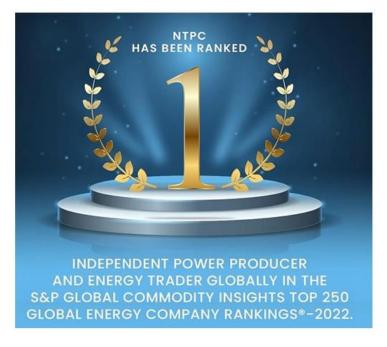

#### World's Top Independent Power Producer

- S&P Global Commodity Insights' Top 250 Global Energy Company Rankings-2022 released recently.
- State-run NTPC Limited has been ranked top independent power producers and energy traders globally.
- These rankings are based on four key metrics- asset worth, revenues, profits and return on investment.
- NTPC currently contributes 24 per cent of the total electricity produced in India.
- By 2050, the corporation will contribute 50% of the total power production in the country.