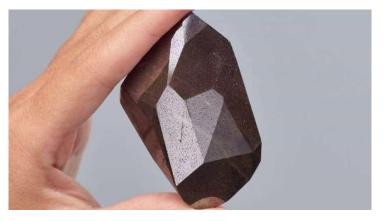

#### The Enigma

- ✤ A 555.55-carat black diamond called "The Enigma" was unveiled in Dubai.
- ✤ It was unveiled by auction house Sotheby's.

- ✤ After a tour in Dubai, the diamond will also be taken to Los Angeles before it will go under auction in London in February 2022.
- Number five has an important significance to the diamond because it has 55 facets.