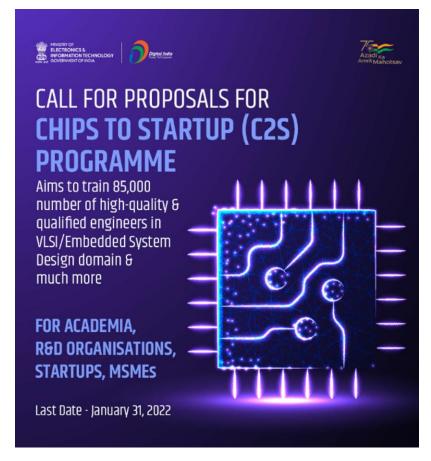

## Chips to Start-up (C2S) Programme

- Under the "Chip to Start-up (C2S) Programme", the central government is seeking applications from 100 start-ups, MSMEs, R&D organizations and academia.
- ✤ It aims to train 85,000 engineers in very-large-scale integration (VLSI) and embedded system design areas.

- The C2S programme will result in the development of 175 ASICs (applicationspecific integrated circuits), IP core repository and working prototypes of 20 systems on chips (SoC), for a period of five years.
- It will be a step towards leapfrogging in Electronics System Design & Manufacturing (ESDM) space by infusing the culture of SoC/System Level Design at the Bachelors, Masters and Research levels.