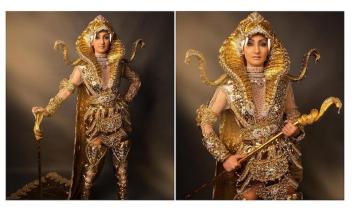

#### **Best National Costume award**

- India's Navdeep Kaur has won the award for the Best National Costume at the prestigious Mrs. World 2022 pageant in Nevada, Las Vegas.
- She is the winner of Mrs. India World 2021, and she was representing the country at Mrs. World 2022.
- Navdeep hails from a small town near Odisha's Steel City, Rourkela.
- The "avant-garde" outfit was inspired by Kundalini Chakra.
- It "symbolizes the movement of energy in chakras of the body from the base to the spine up through the crown".