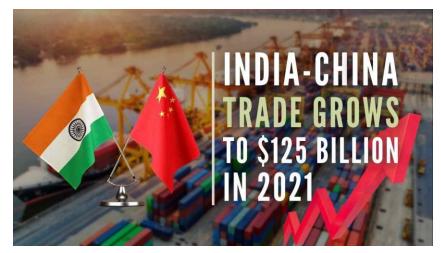

#### India-China Trade in 2021

- ◆ The trade between India and China was around 125 billion USD in 2021.
- ✤ India's imports from China stood at 100 billion USD.
- ✤ Most of the import demands were in machinery.
- ✤ India faced a trade deficit of 69.4 billion USD with China in 2021.
- $\clubsuit$  This was 22% higher than the trade deficit faced in 2019.
- In 2021 alone, the total imported goods from China exceeded the total trade between the countries.
- In 2021, the major Indian exports to China were cotton, iron ore, and raw material-based goods.

Electrical machinery, mechanical machinery, medical supplies such as oxygen concentrators, active pharmaceutical ingredients, semiconductor devices, electrical batteries.