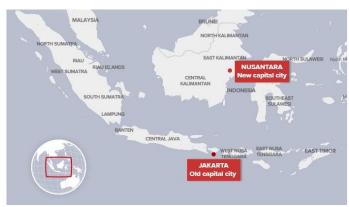

## New Capital of Indonesia

- The Indonesians are moving to new capital due to climate change.
- ✤ It is East Kalimantan.
- ✤ It is now called 'Nusantara'.
- ✤ Earlier, Jakarta was the capital of Indonesia.

✤ Jakarta is sinking in the Java Sea and highly polluted with dense population.