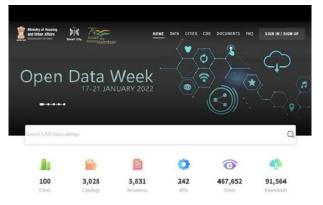

#### **Open Data Week**

- \* The Open Data Week was launched by the Ministry of Housing and Urban Affairs.
- ♦ The week is celebrated between January 17, 2022, and January 21, 2022.
- ◆ It encourages promoting innovation in the urban ecosystem of the country.
- During the celebration of the week, the ministry of housing and urban affairs published high-quality blogs and data sets about smart cities.
- The data are to be published in an open data portal.