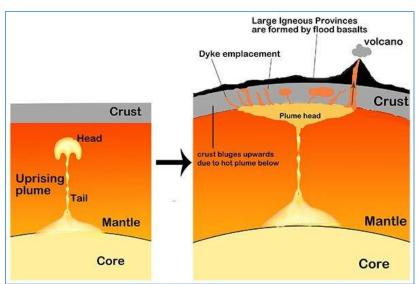

### Mantle plume found on Mars

- \* Researchers have discovered an enormous mantle plume pushing the surface of Mars upward and driving intense volcanic and seismic activity.
- ❖ The mantle plume is situated underneath a low-lying area called Elysium Planitia that lies north to the equator.
- ❖ We have strong evidence for mantle plumes being active on Earth and Venus.
- ❖ Mantle plumes are large blobs of molten rock that rise towards the surface from the interiors of a planet.
- ❖ They push through the intermediate or mantle layers and accumulate at the base of the crust.
- ❖ This geological phenomenon can be witnessed on Earth in Hawaii where the warm materials from the plume ooze out of fissures to create great volcanic plains.