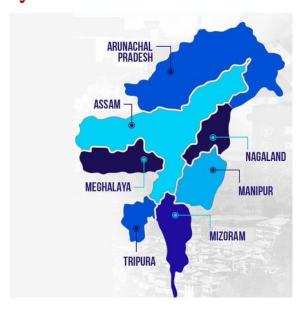

### **States Foundation Day**

❖ The Statehood Day of Manipur, Meghalaya and Tripura is celebrated on January 21.

- ❖ This year marks the 51st foundation year for the three states.
- ❖ Manipur and Tripura were princely states which were absorbed into India in October 1949.
- Meghalaya was part of Assam after Independence.
- ❖ The states came into being in 1972 after the North-Eastern Areas (Reorganisation) Act, of 1971, was enacted.