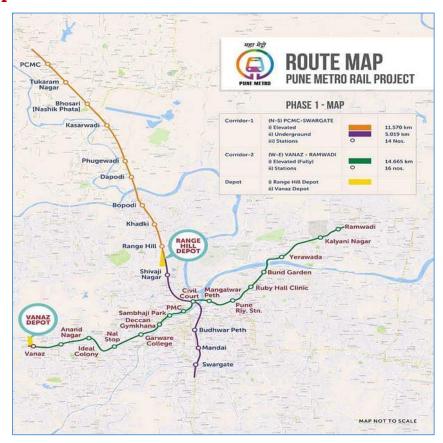

# **India's deepest Metro station**

- ❖ India's deepest underground station is to come up at Pune's civil court.
- ❖ It has been constructed at a depth of 33.1 metres.