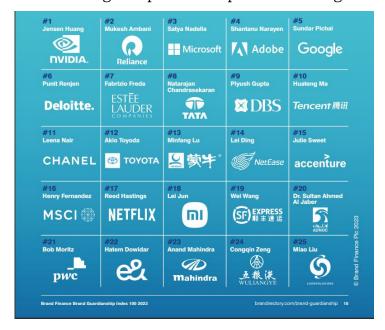

#### **Brand Guardianship Index 2023**

- ❖ Mukesh Ambani has been ranked No. 2 globally and No. 1 among Indians in Brand Guardianship Index 2023.
- Nvidia CEO, Jensen Huang, has become the highest ranked CEO globally.
- Microsoft's Satya Nadella ranked 3rd place.

- ❖ He is followed by Adobe's Shantanu Narayen and Google's Sundar Pichai.
- ❖ This index is compiled by Brand Finance.
- ❖ This Index celebrates the CEOs who balance the needs of commercial success, long-term brand building and personal reputation management.