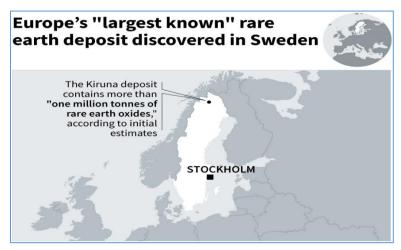

# **Europe's Largest Deposit of Rare Earths**

- ❖ Swedish government reported the largest deposit of rare earth metals ever discovered in Europe, more than a million tonnes of rare earth oxides.
- ❖ There is currently zero rare earth mining in Europe.
- ❖ China has produces some 61% of the world's rare earth supply.
- ❖ The world's largest known rare earths deposit is the Bayan Obo deposit in Inner Mongolia, northern China.
- ❖ It has been in production since 1957 and contains some 40 million tonnes of reserves.
- ❖ There are 17 rare earth elements, prized for their outstanding magnetic and conductive qualities.
- ❖ The most important at the moment is neodymium, which is alloyed with boron and iron to form the world's strongest permanent magnets.
- ❖ They can be found in mobiles, hard drives, and trains.