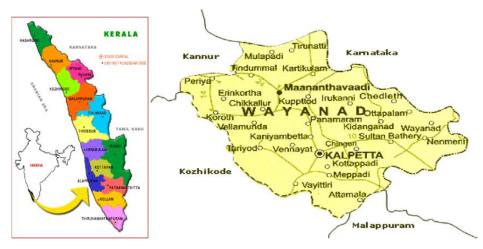

### Basic documents to all tribal

- ❖ Wayanad in Kerala becomes the first district in the country to provide basic documents and facilities to all tribal.
- ❖ This includes Aadhaar cards, ration cards, birth/death certificates, election ID cards, bank accounts and health insurance to all tribespeople.
- ❖ The Wayanad district administration has attained the meritorious achievement by the Akshaya Big Campaign for Document Digitisation (ABCD) campaign.