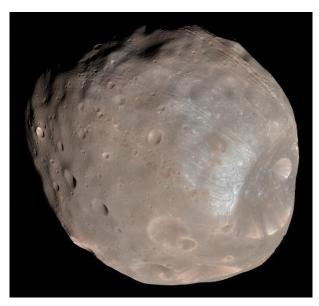

# **Phobos**

- ❖ ISRO's Mars Orbiter Mission (MOM) has captured the image of 'Phobos', the largest and closest moon of Mars.
- ❖ Phobos, the mysterious moon of Mars is believed to be made up of carbonaceous chondrites.