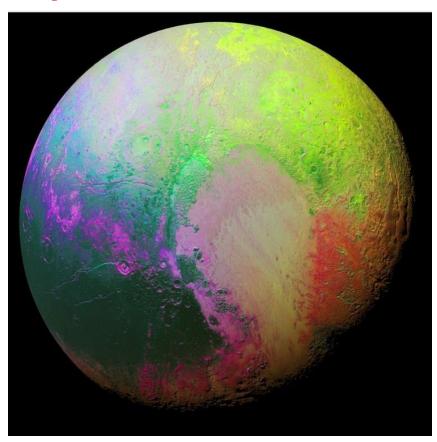

# Rainbow-colored planet

- NASA shared a Rainbow coloured picture of the dwarf planet Pluto.
- ❖ These images showcase different areas of the planet in various psychedelic colours.
- Pluto does not naturally look this flamboyant.
- ❖ This image was actually created by New Horizons scientists to highlight the planet's distinct regions.
- ❖ Pluto is located in the Kuiper belt of the solar system.

❖ It is a doughnut-shaped region of icy bodies beyond the orbit of Neptune.