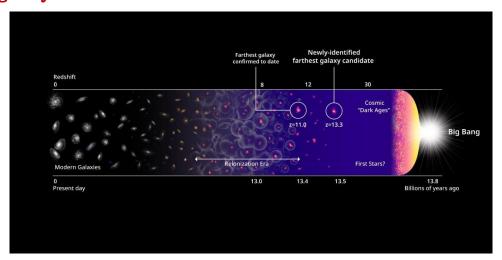

### Oldest galaxy in the universe

- ❖ James Webb Space Telescope, the world's most powerful telescope, has discovered the oldest galaxy in the universe.
- ❖ It has spotted galaxy candidates that existed when the universe was just 300 million years old, an infant stage in cosmic terms.

- ❖ It spotted two candidates to be the oldest galaxies in the universe GLASS-z11 and GLASS-z13.
- GNz11 remains the only galaxy to have been confirmed to exist in the first few hundred million years after the Big Bang, the moment when our universe came to life.
- ❖ The light from GLASS-z13 has taken about 13.4 billion years to hit the mirrors of the spacecraft.
- ❖ This is located nearly 15,00,000 kilometres away from Earth.