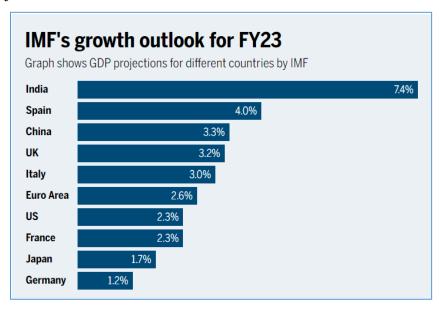

#### India economic growth

- ❖ The International Monetary Fund slashed India's economic outlook for financial year 2022-23 to 7.4%.
- ❖ The outlook has been revised down by 0.8 percentage point.
- ❖ The forecast is sharply lower than IMF's previous estimate of 8.2% for FY23.

- ❖ But it is higher than Reserve Bank of India's latest estimate of 7.2% growth rate for FY23.
- ❖ In latest World Economic Outlook report, the IMF projected India's economy to grow by 6.1% in FY23-24.