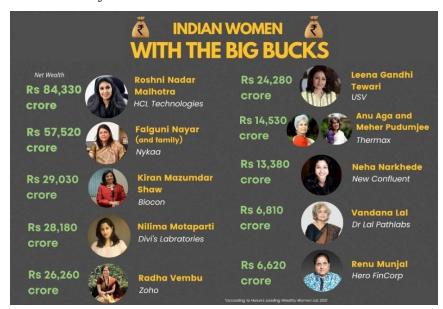

#### India's richest woman

- ❖ HCL Technologies' chairperson Roshni Nadar Malhotra has retained her position as the richest woman in India.
- ❖ Falguni Nayar, founder of Nykaa, has emerged as the 2nd richest woman
- ❖ Biocon's Kiran Mazumdar has moved down one rank to be the third richest woman in the country.