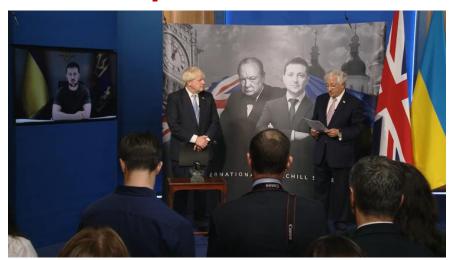

# Winston Churchill Leadership Award

- Winston Churchill Leadership Award was presented to President of Ukraine Volodymyr Zelensky.
- This is awarded for his standing against Russian invasion of Ukraine on February 24, 2022 and fighting back.
- ❖ The situation was similar to what Churchill had faced in 1940.
- ❖ The Winston Churchill Leadership award was first given in 2006.
- ❖ Winston Churchill served as Prime Minister of the United Kingdom during Second World War, and from 1951-1955.