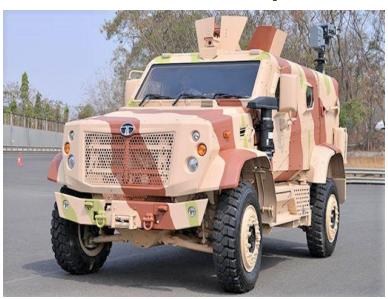

# **Quick Reaction Fighting Vehicle**

- ❖ Tata Advanced Systems successfully delivered the locally developed Quick Reaction Fighting Vehicle to the Indian Army.
- ❖ These armoured vehicles will increase the nation's protector's ability to fight in all weather and terrain situations and will offer protection while moving.