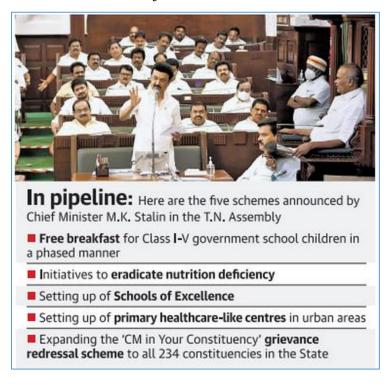

#### **Breakfast scheme**

- ❖ Tamil Nadu government on July 27 issued an Order to implement the first phase of the 'Chief Minister's Breakfast Scheme'.
- ❖ This is to be a "first-of-its-kind' in the country.

- ❖ Every student is to be provided a cooked meal of 150-500-gram breakfast with sambar with vegetables.
- ❖ This will be implemented at 1,545 government primary schools.
- ❖ It will benefit more than 1.14 lakh children in Classes I-V across the State during 2022-23.
- **❖** Total cost of the scheme for this year is ₹33.56 crore.